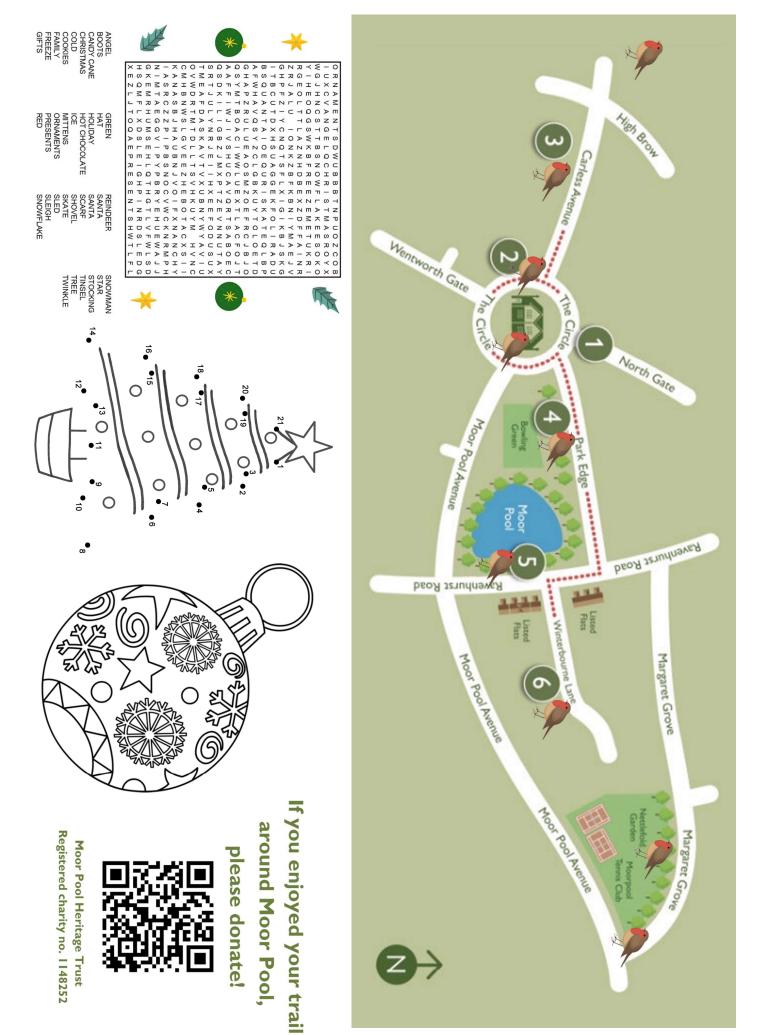

## **Moor Pool Christmas Robin Trail**

Moor Pool is rocking with robins this December!

Follow the map on the back and see if you can find our 9 crochet robins around Moor Pool Estate. Match the robin's name to the clue, fill in the blanks and then unscramble the letters in boxes to make a festive word.

Instagram and Facebook!

Once you have finished your trail why not explore some of the green spaces around Moor Pool and look out for some real life robins.